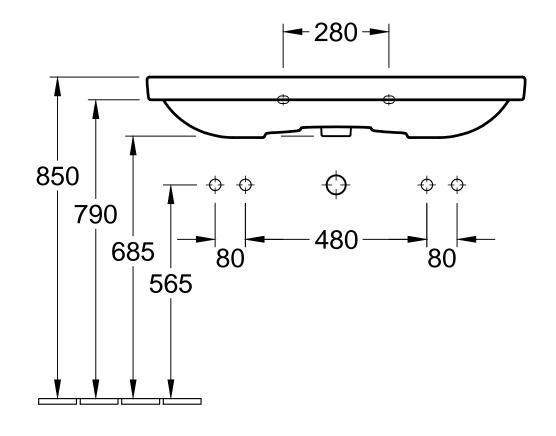

| AVENTO 4156 A1 / A4 - Vanity washbasin |            |              |            | Villeroy&Boch                                                                                                                                                                                                                                                                                                                                        |
|----------------------------------------|------------|--------------|------------|------------------------------------------------------------------------------------------------------------------------------------------------------------------------------------------------------------------------------------------------------------------------------------------------------------------------------------------------------|
| Altered:                               | 07.10.2016 | Approved by: | JG         | This drawing may not be copied or passed on to third parties or competitive companies without our permission. Villeroy & Boch accepts no liability whatsoever for these data and technical drawings. Other parties use them at their own risk. The dimensions indicated are not binding. Villeroy & Boch reserves the right to make product changes. |
|                                        |            | Date:        | 12.06.2015 |                                                                                                                                                                                                                                                                                                                                                      |
|                                        |            | Signed:      | МНК        |                                                                                                                                                                                                                                                                                                                                                      |
|                                        |            | Date:        | 01.2015    |                                                                                                                                                                                                                                                                                                                                                      |