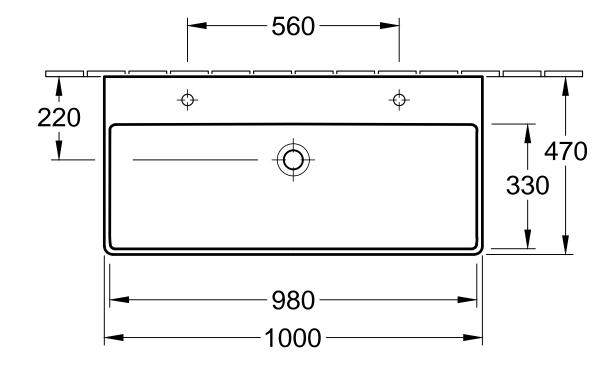

| AVENTO 4156 A1 / A4 - Vanity washbasin |            |              |            | Villeroy&Boch                                                                                                                                                                                                                                                                                                                                        |
|----------------------------------------|------------|--------------|------------|------------------------------------------------------------------------------------------------------------------------------------------------------------------------------------------------------------------------------------------------------------------------------------------------------------------------------------------------------|
| Altered:                               | 07.10.2016 | Approved by: | JG         | This drawing may not be copied or passed on to third parties or competitive companies without our permission. Villeroy & Boch accepts no liability whatsoever for these data and technical drawings. Other parties use them at their own risk. The dimensions indicated are not binding. Villeroy & Boch reserves the right to make product changes. |
|                                        |            | Date:        | 12.06.2015 |                                                                                                                                                                                                                                                                                                                                                      |
|                                        |            | Signed:      | МНК        |                                                                                                                                                                                                                                                                                                                                                      |
|                                        |            | Date:        | 01.2015    |                                                                                                                                                                                                                                                                                                                                                      |